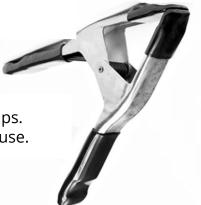

## **Steel Spring Clamps**

- Ideal for industrial applications.
- Nickel plated to resist corrosion.
- Protective polyvinyl sleeves on handles and jaw tips.
- Ergonomic grips ensure comfort over prolonged use.
- Heavy duty tempered steel spring for longer life.
- Spring design ensures substantial grip at jaw tip.